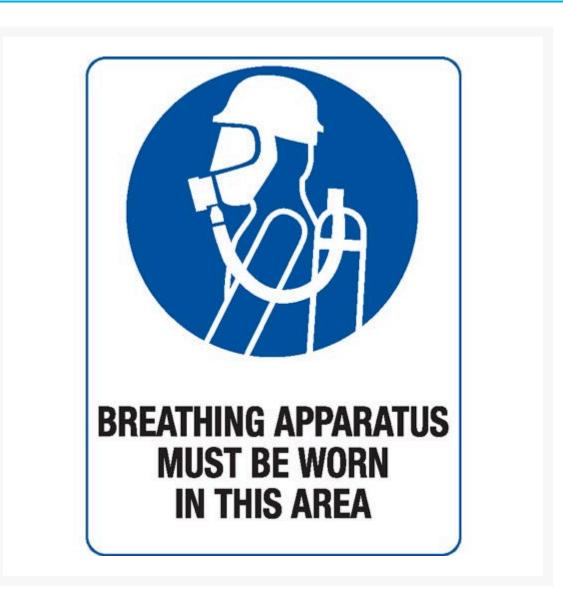

# Breathing Apparatus Must Be Worn

### Description

Mandatory Signs specify actions that are required to safeguard health and/or avoid injury. Mandatory signs provide specific instructions that MUST be carried out. These industrial and workplace safety signs are

essential for promoting the wearing of PPE and abiding by safe workplace procedures. Symbols (or pictograms) are depicted in white on a blue circular background. Sign wording, if necessary, is in black lettering on a white background.