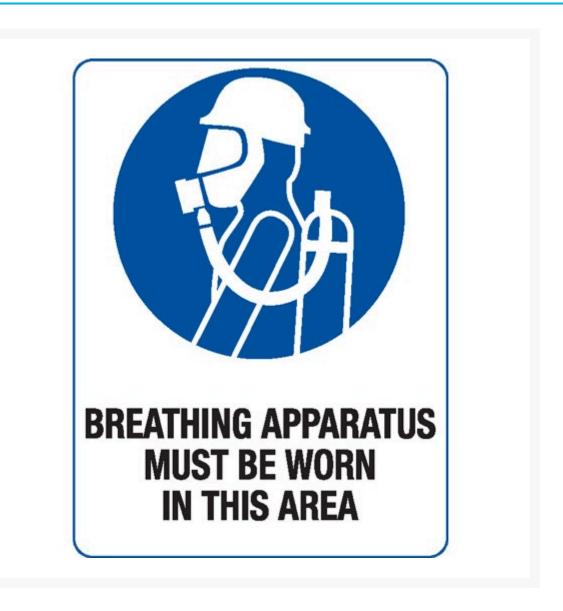

# **Breathing Apparatus Must Be Worn**

### **Description**

Mandatory Signs specify actions that are required to safeguard health and/or avoid injury. Mandatory signs provide specific instructions that MUST be carried out. These industrial and workplace safety signs are

essential for promoting the wearing of PPE and abiding by safe workplace procedures. Symbols (or pictograms) are depicted in white on a blue circular background. Sign wording, if necessary, is in black lettering on a white background.