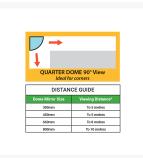

alternatives.

- Can be **mounted on walls or ceiling** to reduce collisions in warehouses, offices, corridors.
- Lightweight and easy to install.
- Mounting hardware is included.
- NOTE: Displayed viewing distance is measured from viewer to mirror and is advisory only Will vary depending on factors such as lighting, placement and purpose.