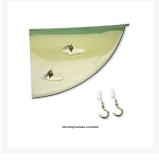

alternatives.

- Can be **mounted on walls or ceiling** to reduce collisions in warehouses, offices, corridors.
- Lightweight and easy to install.
- Mounting hardware is included.
- NOTE: Displayed viewing distance is measured from viewer to mirror and is advisory only Will vary depending on factors such as lighting, placement and purpose.