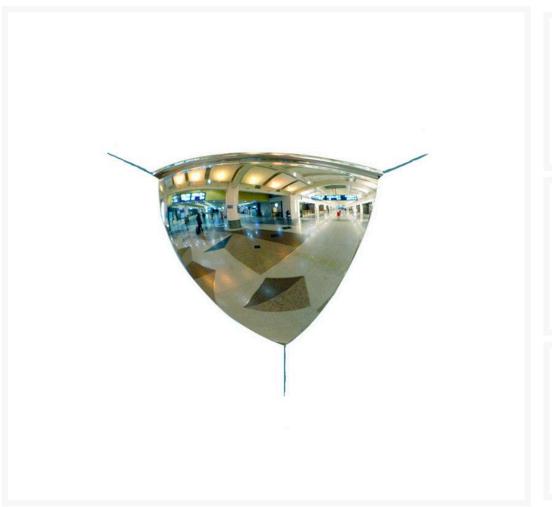

## **Description**

This quarter dome safety mirror is perfect for tight corners or cramped spaces in rooms, entrances or corridors.

- Constructed from premium 3mm thick acrylic for superior performance and longevity.
- Each mirror is **hand-inspected** to guarantee that these mirrors will not bend or distort like cheaper

alternatives.

- Can be **mounted on walls or ceiling** to reduce collisions in warehouses, offices, corridors.
- Lightweight and easy to install.
- Mounting hardware is included.
- NOTE: Displayed viewing distance is measured from viewer to mirror and is advisory only Will vary depending on factors such as lighting, placement and purpose.