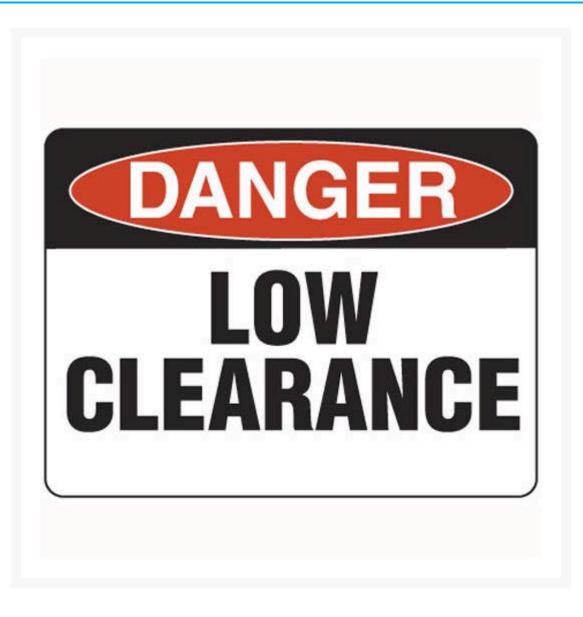

# **Danger Low Clearance Sign**

#### Description

Danger signs are safety signs for warning of a particular hazard or hazardous condition that is likely to be lifethreatening.... Danger safety signage has many uses and can warn of many dangerous situations – such as fuel storage, radiation, high voltage, chemicals, open holes, and worksite hazards. The sign is shown as the word Danger on a red oval over a black rectangle. Text is black on a white background.