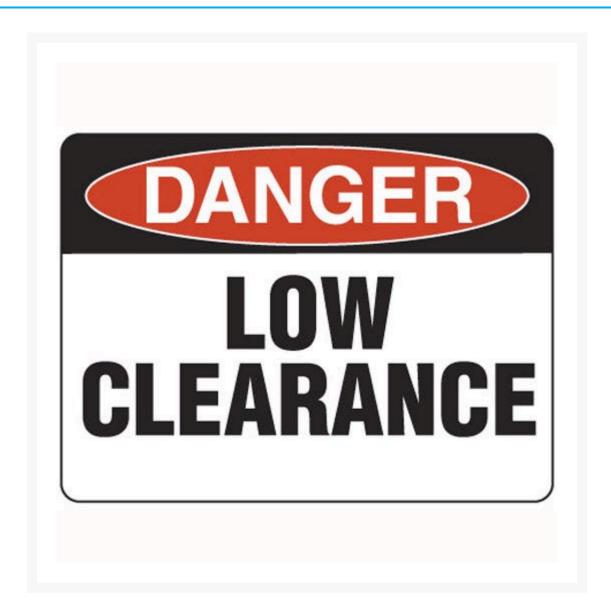

#### **Description**

Danger signs are safety signs for warning of a particular hazard or hazardous condition that is likely to be life-threatening.... Danger safety signage has many uses and can warn of many dangerous situations – such as fuel storage, radiation, high voltage, chemicals, open holes, and worksite hazards. The sign is shown as the word Danger on a red oval over a black rectangle. Text is black on a white background.