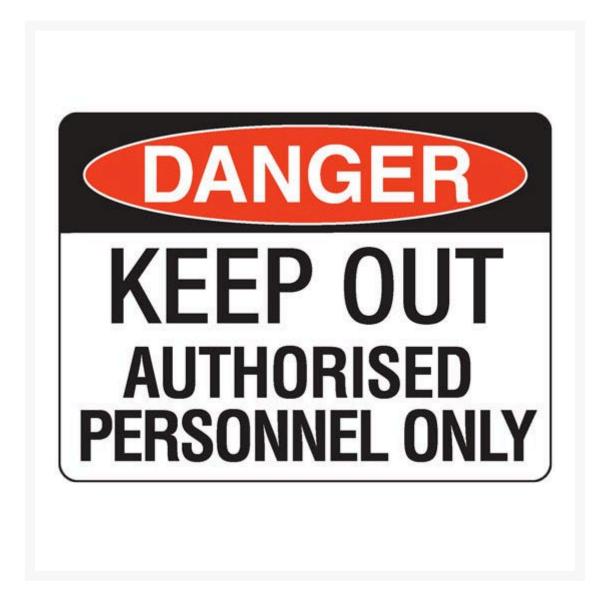

## Danger Keep Out Authorised Personnel Only Sign

**Product Images** 

## **Description**

Use this **Danger Keep Out Authorised Personnel Only Sign** to warn you are to keep out of this area unless

you are authorised to do so.

**Danger signs** are safety signs for warning of a particular hazard or hazardous condition that is likely to be life-threatening. Danger safety signage has many uses and can warn of many dangerous situations – such as fuel storage, radiation, high voltage, chemicals, open holes, and worksite hazards. The sign is shown as the word Danger on a red oval over a black rectangle. Text is black on a white background.