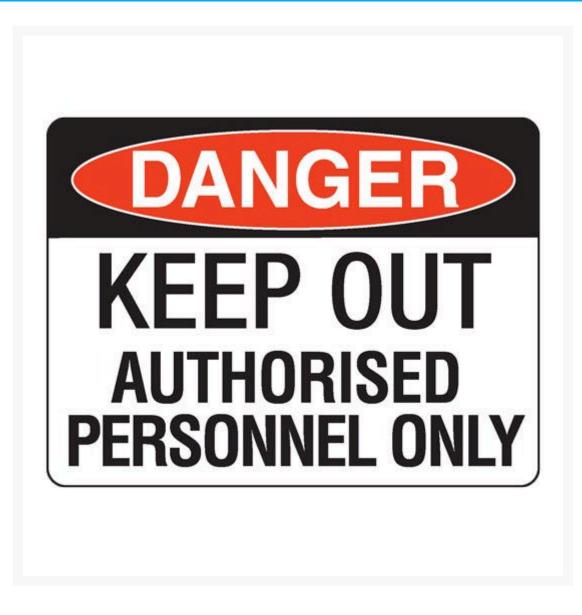

## Danger Keep Out Authorised Personnel Only Sign

**Product Images** 

## Description

Use this **Danger Keep Out Authorised Personnel Only Sign** to warn you are to keep out of this area unless

you are authorised to do so.

**Danger signs** are safety signs for warning of a particular hazard or hazardous condition that is likely to be life-threatening. Danger safety signage has many uses and can warn of many dangerous situations – such as fuel storage, radiation, high voltage, chemicals, open holes, and worksite hazards. The sign is shown as the word Danger on a red oval over a black rectangle. Text is black on a white background.