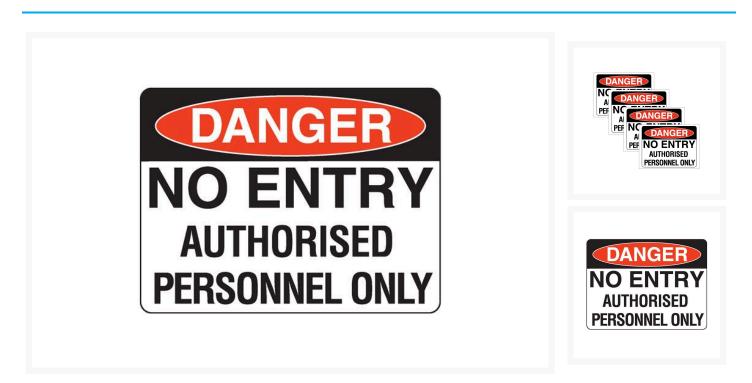

# Danger No Entry Authorised Personnel Only Danger Sign

### Description

Use this **Danger No Entry Authorised Personnel Only Danger Sign** to warn you are not to enter an area unless you are authorised.

Danger signs are safety signs for warning of a particular hazard or hazardous condition that is likely to be lifethreatening... Danger safety signage has many uses and can warn of many dangerous situations – such as fuel storage, radiation, high voltage, chemicals, open holes, and worksite hazards. The sign is shown as the word Danger on a red oval over a black rectangle. Text is black on a white background. Danger