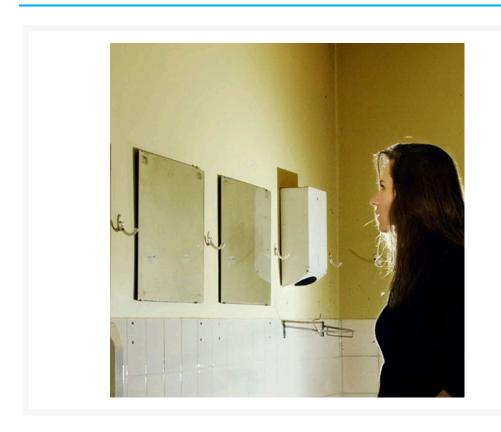

## **Description**

These new Crystal View<sup>™</sup> flat acrylic mirrors are perfect for any industrial application where **accurate depth perception is required.** For example, where employees need a clear, undistorted view of themselves and/or their working environment.

Guarantee that your employees are able to check for appropriate PPE, and workwear before they enter the work area. For example hard hats and other head protection in a warehouse or construction site; or hairness and aprons in food processing environments.

- Specially formulated from industrial acrylic so there is **no danger of broken glass**.
- All mirror edges are trimmed and coved to eliminate sharp edges.
- Mirrors can be **fixed to doors, walls and other flat surfaces** using glue or double-sided tape.