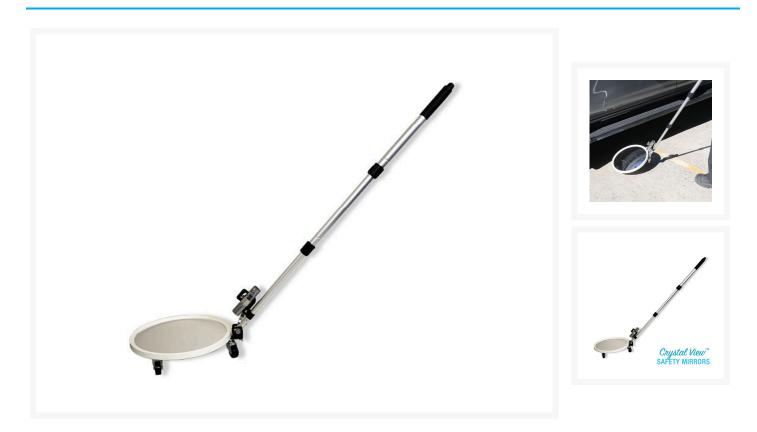

#### **Description**

Make security and safety checks easy and simple with this Crystal View™ Convex Inspection Mirror.

- The adjustable handle is easily adjustable from 500cm to 1m.
- 300mm convex mirror is lined with heavy-duty rubber to prevent scratching.

#### Pack Includes:

- 300mm Convex Inspection Mirror
- Adjustable handle with mounting bracket
- Flashlight (including 3 x AAA batteries)
- 3 x castor wheels