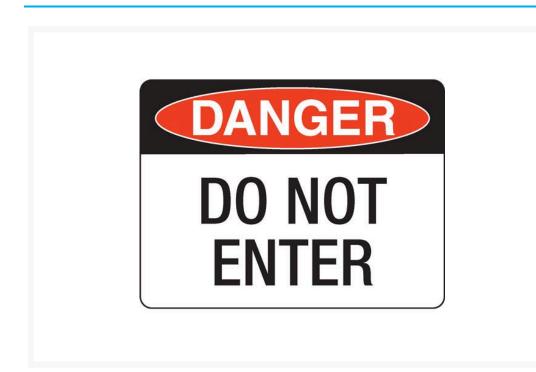

# Danger Do Not Enter Danger Sign

#### **Description**

Use this **Danger Do Not Enter Danger Sign** to warn people of danger that could be life threatening if entering the area.

**Danger signs** are safety signs for warning of a particular hazard or hazardous condition that is likely to be life-threatening. Danger safety signage has many uses and can warn of many dangerous situations – such as fuel storage, radiation, high voltage, chemicals, open holes, and worksite hazards. The sign is shown as the word Danger on a red oval over a black rectangle. Text is black on a white background.