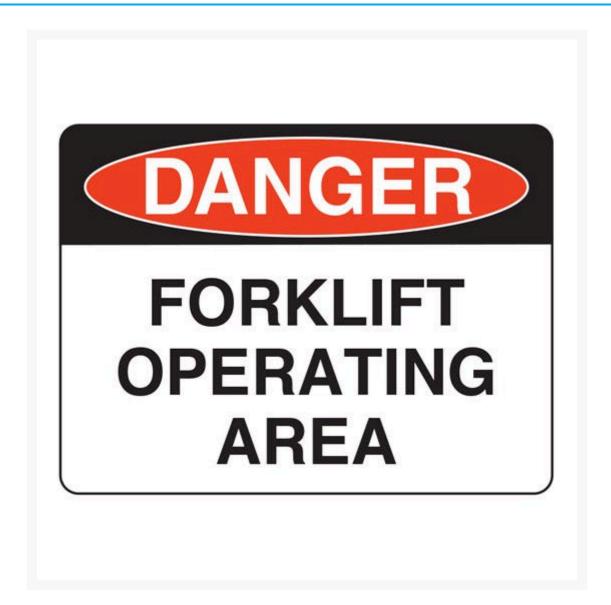

## Danger Forklift Operating Area Danger Sign

**Product Images** 

## **Description**

Use this **Danger Forklift Operating Area Danger Sign** to warn people they are entering a dangerous zone

where forklifts are in operation.

**Danger signs** are safety signs for warning of a particular hazard or hazardous condition that is likely to be life-threatening. Danger safety signage has many uses and can warn of many dangerous situations – such as fuel storage, radiation, high voltage, chemicals, open holes, and worksite hazards. The sign is shown as the word Danger on a red oval over a black rectangle. Text is black on a white background.