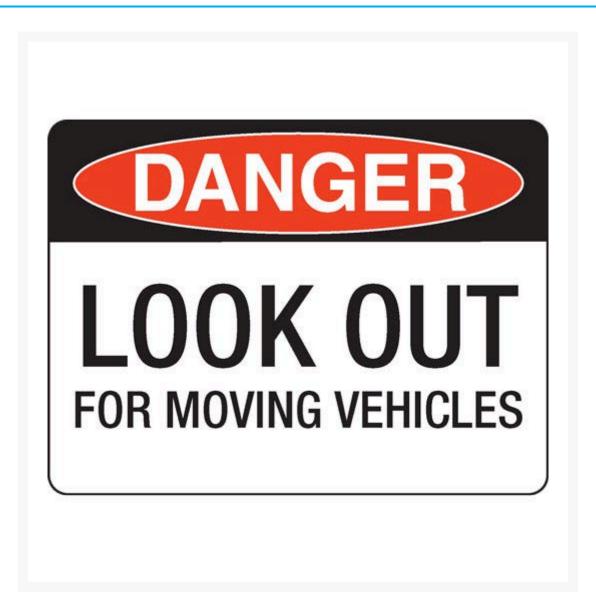

## Danger Look Out For Moving Vehicles Sign

**Product Images** 

## Description

Use this Danger Look Out For Moving Vehicles Sign to warn people about the dangers of moving vehicles

in the area and to be aware.

**Danger signs** are safety signs for warning of a particular hazard or hazardous condition that is likely to be life-threatening. Danger safety signage has many uses and can warn of many dangerous situations – such as fuel storage, radiation, high voltage, chemicals, open holes, and worksite hazards. The sign is shown as the word Danger on a red oval over a black rectangle. Text is black on a white background.