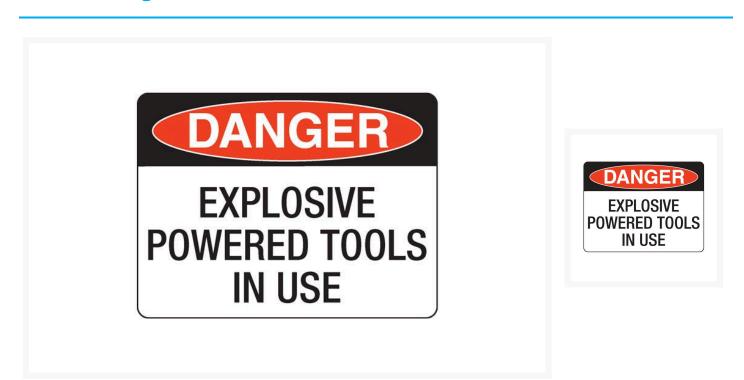

### Description

Danger signs are safety signs for warning of a particular hazard or hazardous condition that is likely to be lifethreatening.... Danger safety signage has many uses and can warn of many dangerous situations – such as fuel storage, radiation, high voltage, chemicals, open holes, and worksite hazards. The sign is shown as the word Danger on a red oval over a black rectangle. Text is black on a white background.