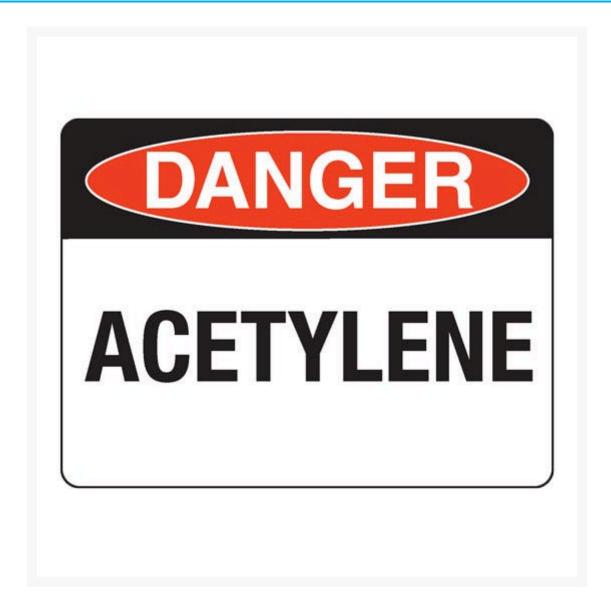

fuel storage, radiation, high voltage, chemicals, open holes, and worksite hazards. The sign is shown as the word Danger on a red oval over a black rectangle. Text is black on a white background.