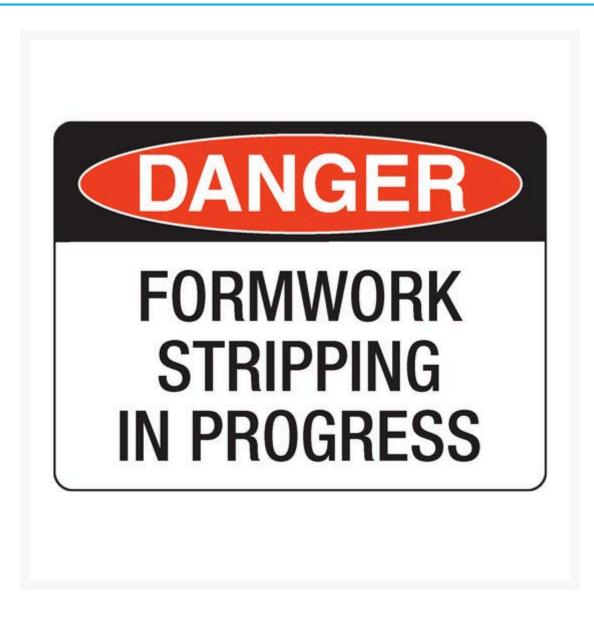

## Danger Formwork Stripping In Progress Sign

## Description

The Danger Formwork Stripping In Progress Sign shows the area is a high risk with formwork stripping in

progress where falling materials or objects could occur and cause injury.

**Danger signs** are safety signs for warning of a particular hazard or hazardous condition that is likely to be life-threatening. Danger safety signage has many uses and can warn of many dangerous situations – such as fuel storage, radiation, high voltage, chemicals, open holes, and worksite hazards. The sign is shown as the word Danger on a red oval over a black rectangle. Text is black on a white background.