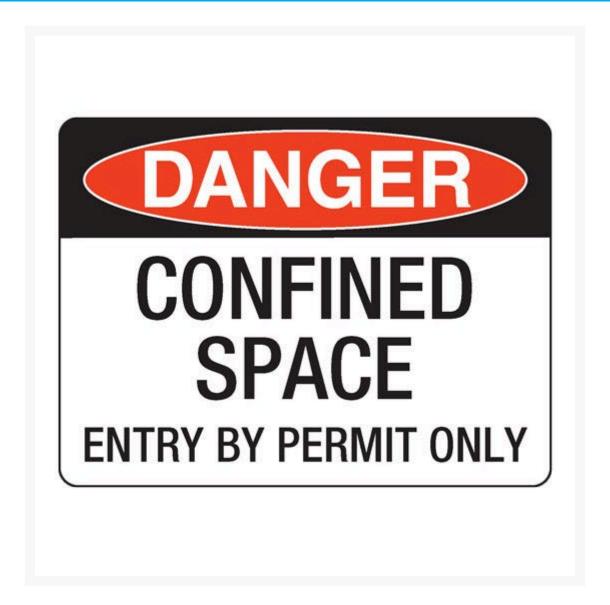

## Danger Confined Space Entry By Permit Only Danger Sign

**Product Images** 

## **Description**

Use this Danger Confined Space Entry By Permit Only Danger Sign alerts workers and visitors to your

facility that restricted accesss to this area is in place to prevent accidents and injuires.

Danger signs are safety signs for warning of a particular hazard or hazardous condition that is likely to be life-threatening.... Danger safety signage has many uses and can warn of many dangerous situations – such as fuel storage, radiation, high voltage, chemicals, open holes, and worksite hazards. The sign is shown as the word Danger on a red oval over a black rectangle. Text is black on a white background.