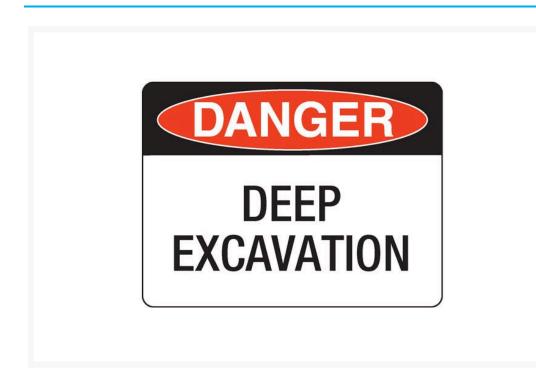

# **Danger Deep Excavation Sign**

#### **Description**

The **Danger Deep Excavation Sign** warns of potential hazards in the area with a significant excavation that could be dangerous for people nearby.

**Danger signs** are safety signs for warning of a particular hazard or hazardous condition that is likely to be life-threatening. Danger safety signage has many uses and can warn of many dangerous situations – such as fuel storage, radiation, high voltage, chemicals, open holes, and worksite hazards. The sign is shown as the word Danger on a red oval over a black rectangle. Text is black on a white background.