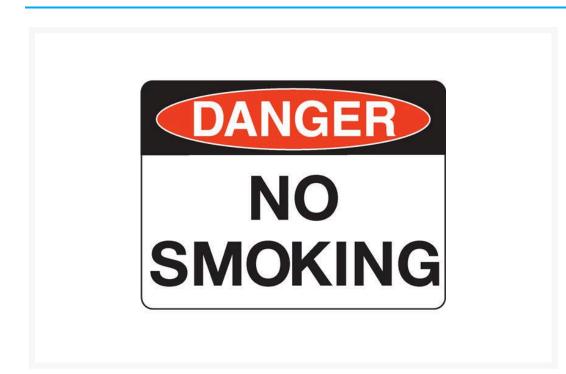

#### **Description**

This **Danger No Smoking Sign** indicates no smoking is allowed in the area and it will cause danger to all near.

**Danger signs** are safety signs for warning of a particular hazard or hazardous condition that is likely to be life-threatening. Danger safety signage has many uses and can warn of many dangerous situations – such as fuel storage, radiation, high voltage, chemicals, open holes, and worksite hazards. The sign is shown as the word Danger on a red oval over a black rectangle. Text is black on a white background.