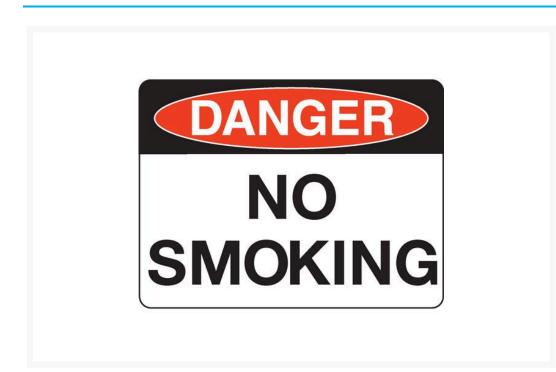

#### **Description**

This **Danger No Smoking Sign** indicates no smoking is allowed in the area and it will cause danger to all near.

**Danger signs** are safety signs for warning of a particular hazard or hazardous condition that is likely to be life-threatening. Danger safety signage has many uses and can warn of many dangerous situations – such as fuel storage, radiation, high voltage, chemicals, open holes, and worksite hazards. The sign is shown as the word Danger on a red oval over a black rectangle. Text is black on a white background.