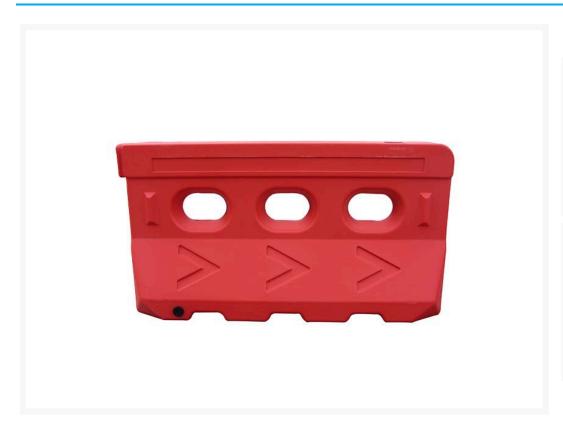

## **Description**

Direct and control work sites with these low cost highly visible water filled barriers. Weighing up to 150kg when filled, they are a solid barrier for worksites, footpaths and work areas. Available in red or yellow.

- Durable polyethylene plastic prevents cracking and breaking.
- Extra-large 1410(L) x 180 (top width)/360 (bottom width) x 780(H)mm
- Moulded construction eliminates bowing when filled, plastic threaded water release cap at the bottom corner.
- Weight Empty: 12kg.
- Weight Full: Approx. 170kg (Approx. 160 litres)
- Units interlock to form an extended barrier and nest together for compact storage and easy transport.
- BULK STOCK AVAILABLE

## **Additional Information**

| Colour                | Red                          |
|-----------------------|------------------------------|
| Barrier Length        | 1410mm                       |
| Barrier Width         | 180mm (top) / 360mm (bottom) |
| Barrier Height        | 780mm                        |
| Barrier Weight: Empty | 12kg                         |
| Barrier Weight: Full  | 170kg                        |