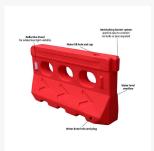

## **Description**

Direct and control work sites with these low cost highly visible water filled barriers. Weighing up to 150kg when filled, they are a solid barrier for worksites, footpaths and work areas. Available in red or yellow.

- Durable polyethylene plastic prevents cracking and breaking.
- Extra-large 1410(L) x 180 (top width)/360 (bottom width) x 780(H)mm
- Moulded construction eliminates bowing when filled, plastic threaded water release cap at the bottom corner.
- Weight Empty: 12kg.
- Weight Full: Approx. 170kg (Approx. 160 litres)
- Units interlock to form an extended barrier and nest together for compact storage and easy transport.
- BULK STOCK AVAILABLE

## **Additional Information**

| Colour                | Red                          |
|-----------------------|------------------------------|
| Barrier Length        | 1410mm                       |
| Barrier Width         | 180mm (top) / 360mm (bottom) |
| Barrier Height        | 780mm                        |
| Barrier Weight: Empty | 12kg                         |
| Barrier Weight: Full  | 170kg                        |