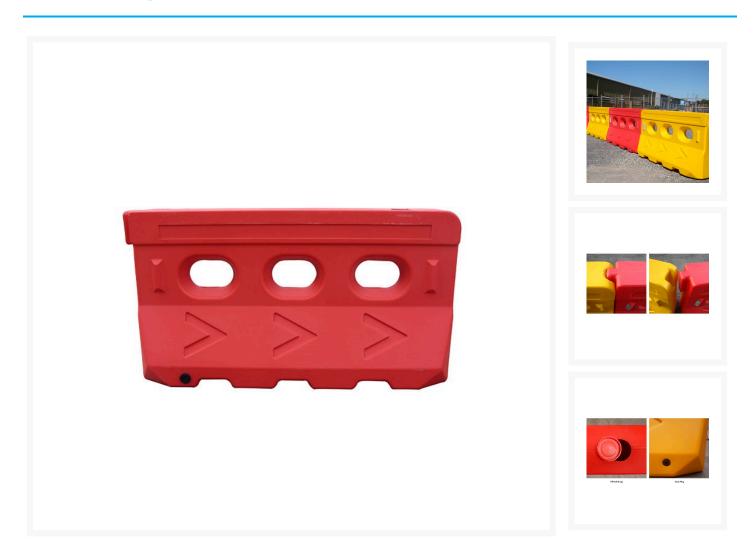

## **Description**

Direct and control work sites with these low cost highly visible water filled barriers. Weighing up to 150kg when filled, they are a solid barrier for worksites, footpaths and work areas. Available in red or yellow.

- Durable polyethylene plastic prevents cracking and breaking.
- Extra-large 1410(L) x 180 (top width)/360 (bottom width) x 780(H)mm

- Moulded construction eliminates bowing when filled, plastic threaded water release cap at the bottom corner.
- Weight Empty: 12kg.
- Weight Full: Approx. 170kg (Approx. 160 litres)
- Units interlock to form an extended barrier and nest together for compact storage and easy transport.
- Bulk stock available.