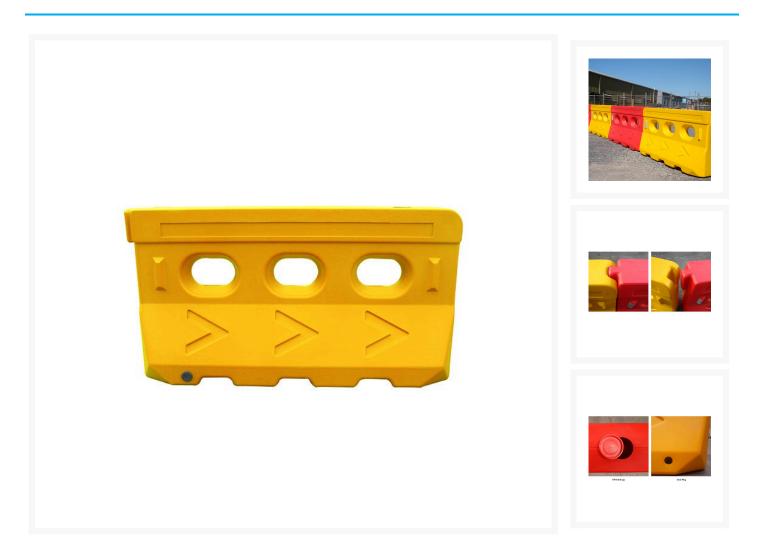

## **Description**

Direct and control work sites with these low cost highly visible water filled barriers. Weighing up to 150kg when filled, they are a solid barrier for worksites, footpaths and work areas. Available in red or yellow.

- Durable polyethylene plastic prevents cracking and breaking.
- Extra-large 1410(L) x 180 (top width)/360 (bottom width) x 780(H)mm

- Moulded construction eliminates bowing when filled, plastic threaded water release cap at the bottom corner.
- Weight Empty: 12kg.
- Weight Full: Approx. 170kg (Approx. 160 litres)
- Units interlock to form an extended barrier and nest together for compact storage and easy transport.
- Bulk stock available.