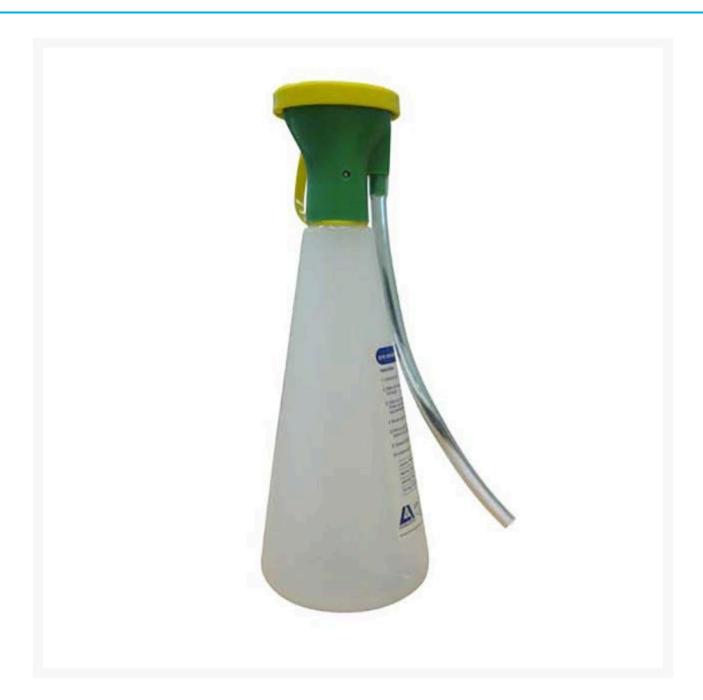

## **Description**

This **portable bottle** is suitable for flushing the eyes in emergency situations to remove dirt, dust and small particles quickly and easily.

This device is ideal for all industrial markets, offices, first aid areas, OH & S, and for personal use.

- Product has a **built-in eye cup with a snap-on cover** to keep the bottle clean and ready for use.
- Unique design allows used eyewash to exit through the **reservoir drain tube** preventing it from going back into the bottle.
- **To use:** Place eye cup over the eye and squeeze the bottle to provide a gentle irrigating shower to the affected eye (please read product instructions provided upon purchase).
- The bottle must be filled with a sterile saline solution.