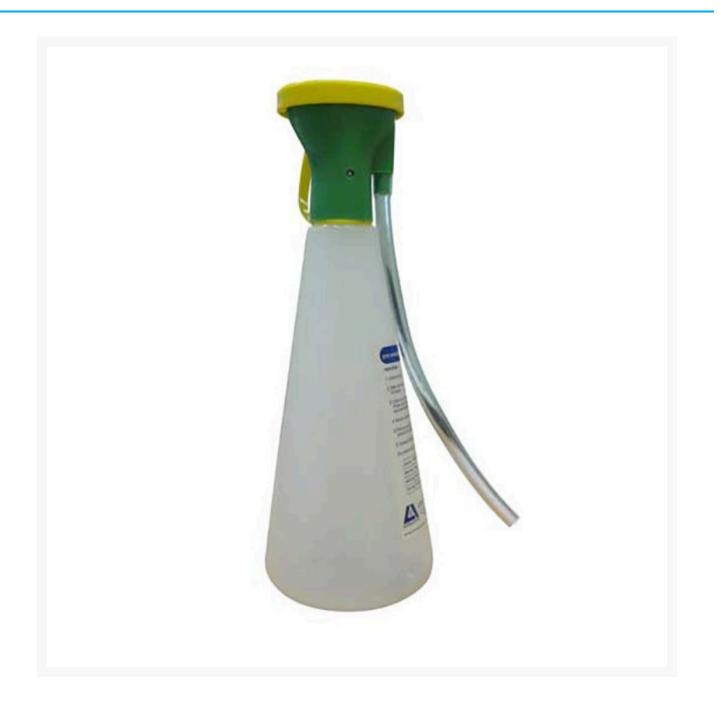

## Product Images

This **portable bottle** is suitable for flushing the eyes in emergency situations to remove dirt, dust and small particles quickly and easily.

This device is ideal for all industrial markets, offices, first aid areas, OH & S, and for personal use.

- Product has a **built-in eye cup with a snap-on cover** to keep the bottle clean and ready for use.
- Unique design allows used eyewash to exit through the **reservoir drain tube** preventing it from going back into the bottle.
- **To use:** Place eye cup over the eye and squeeze the bottle to provide a gentle irrigating shower to the affected eye (please read product instructions provided upon purchase).
- The bottle must be filled with a sterile saline solution.