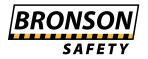

## Bulldog™ Tough Bloc Water Filled Barrier White

## Description

Legendary toughness now comes at an affordable price! These new delineators from Bulldog<sup>™</sup> Barriers are built to last in the toughest environments – and they won't break your budget either. Perfect for use as low speed zone barriers, pedestrian delineators, crowd control and construction site barriers. Roto-moulded in 1 piece to eliminate seams that can break open under pressure. Constructed from heavy duty poly-ethylene material that has been UV stabilised for the harsh Aussie sun, these barriers can be used again and again on different work sites. Designed to comply with Australian Standard AS1742-3-1996 Traffic Control Devises for works on roads, Section 3.10.1 (C).

- Technical details: Tough Roto Moulded construction
- Dimensions: 2000(L) x 1000(H) x 150 (top width)/500 (bottom width)mm
- Weight Empty: 22kg
- Weight Full: Approx. 265kg (Approx. 260 litres)
- UV stabilised
- Unique interlocking system for fast deployment
- No connecting pins required