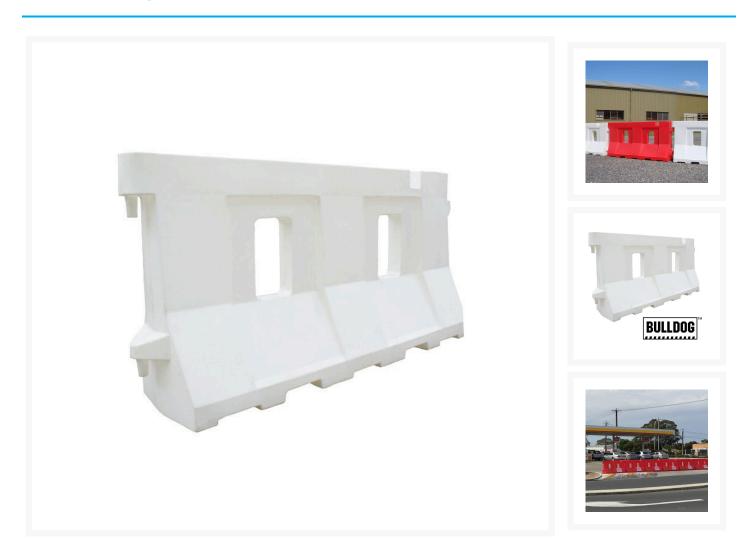

## Description

Legendary toughness now comes at an affordable price! These new delineators from Bulldog<sup>™</sup> Barriers are built to last in the toughest environments – and they won't break your budget either. Perfect for use as low speed zone barriers, pedestrian delineators, crowd control and construction site barriers. Roto-moulded in 1 piece to eliminate seams that can break open under pressure. Constructed from heavy duty poly-ethylene material that has been UV stabilised for the harsh Aussie sun, these barriers can be used again and again on different work sites. Designed to comply with Australian Standard AS1742-3-1996 Traffic Control Devises for works on roads, Section 3.10.1 (C).

- Technical details: Tough Roto Moulded construction
- Dimensions: 2000(L) x 1000(H) x 150 (top width)/500 (bottom width)mm
- Weight Empty: 22kg
- Weight Full: Approx. 265kg (Approx. 260 litres)
- UV stabilised
- Unique interlocking system for fast deployment
- No connecting pins required