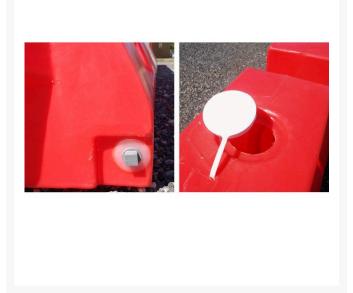

- Technical details: Tough Roto Moulded construction
- Dimensions: 2000(L) x 1000(H) x 150 (top width)/500 (bottom width)mm
- Weight Empty: 22kg
- Weight Full: Approx. 265kg (Approx. 260 litres)
- UV stabilised
- Unique interlocking system for fast deployment
- No connecting pins required