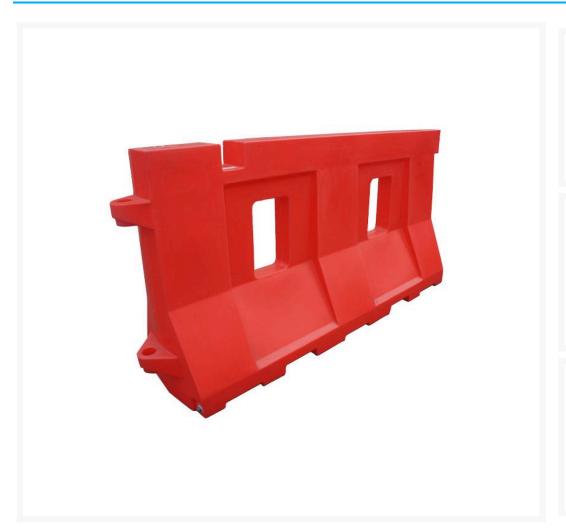

## Bulldog™ Tough Bloc Water Filled Barrier Red

## **Description**

Legendary toughness now comes at an affordable price! These new delineators from Bulldog™ Barriers are built to last in the toughest environments – and they won't break your budget either. Perfect for use as low speed zone barriers, pedestrian delineators, crowd control and construction site barriers. Roto-moulded in 1 piece to eliminate seams that can break open under pressure. Constructed from heavy duty poly-ethylene material that has been UV stabilised for the harsh Aussie sun, these barriers can be used again and again on different work sites. Designed to comply with Australian Standard AS1742-3-1996 Traffic Control Devises for works on roads, Section 3.10.1 (C).

- Technical details: Tough Roto Moulded construction
- Dimensions: 2000(L) x 1000(H) x 150 (top width)/500 (bottom width)mm
- Weight Empty: 22kg
- Weight Full: Approx. 265kg (Approx. 260 litres)
- UV stabilised
- Unique interlocking system for fast deployment
- No connecting pins required