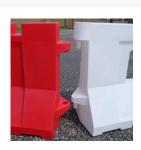

## **Description**

Legendary toughness now comes at an affordable price! These new delineators from Bulldog™ Barriers are built to last in the toughest environments – and they won't break your budget either. Perfect for use as low speed zone barriers, pedestrian delineators, crowd control and construction site barriers. Roto-moulded in 1 piece to eliminate seams that can break open under pressure. Constructed from heavy duty poly-ethylene material that has been UV stabilised for the harsh Aussie sun, these barriers can be used again and again on different work sites. Designed to comply with Australian Standard AS1742-3-1996 Traffic Control Devises for works on roads, Section 3.10.1 (C).

- Technical details: Tough Roto Moulded construction
- Dimensions: 2000(L) x 1000(H) x 150 (top width)/500 (bottom width)mm
- Weight Empty: 22kg
- Weight Full: Approx. 265kg (Approx. 260 litres)
- UV stabilised
- Unique interlocking system for fast deployment
- No connecting pins required