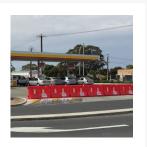

## **Description**

Legendary toughness now comes at an affordable price! These new delineators from Bulldog™ Barriers are built to last in the toughest environments – and they won't break your budget either. Perfect for use as low speed zone barriers, pedestrian delineators, crowd control and construction site barriers. Roto-moulded in 1 piece to eliminate seams that can break open under pressure. Constructed from heavy duty poly-ethylene material that has been UV stabilised for the harsh Aussie sun, these barriers can be used again and again on different work sites. Designed to comply with Australian Standard AS1742-3-1996 Traffic Control Devises for works on roads, Section 3.10.1 (C).