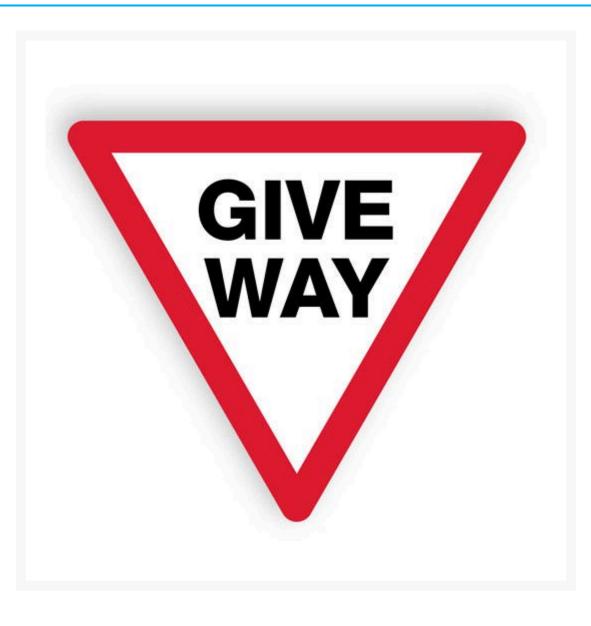

## **Give Way Sign**

## **Description**

Help keep traffic under control.

- Drivers must slow down, approach with caution and give way to all traffic at the intersection
- Made from heavy duty aluminium and can be mounted on a pole or wall.

• Class1W reflective material meets and exceeds all state traffic requirements through out Australia.