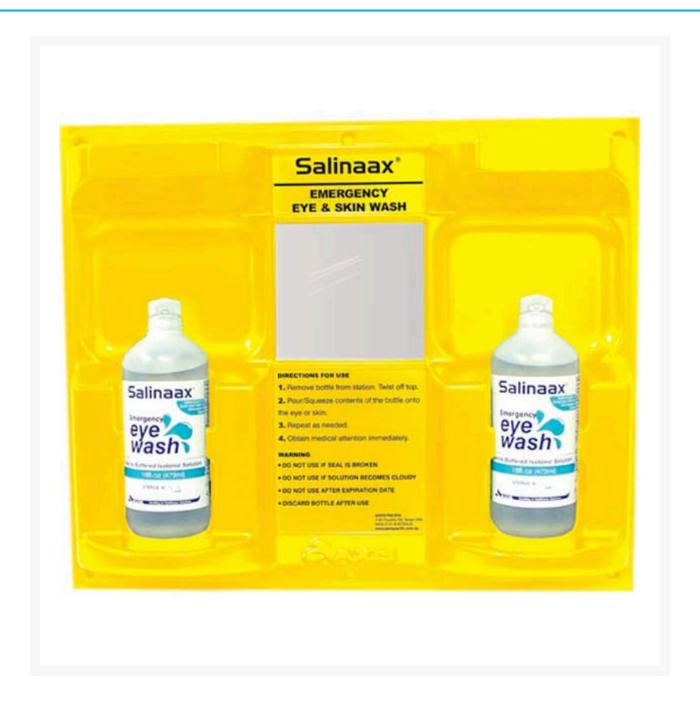

## Double Eye Wash Station Wall Mounted

## **Description**

Handy and **easy to see** yellow Eye Wash Station. This eyewash product is ideal for flushing/irrigating the eyes to remove toxic substances, loose foreign material, air pollutants and chlorinated water.

- Can also be used to refresh irritated or tired eyes.
- **Product is wall-mounted** for strategic placement in close proximity to hazards.
- Includes two 944ml bottles of eyewash solution.
- Individual bottles are for single use only.
- The product comes with specific instructions for ease of use.
- A box of 4 x 944ml replacement bottles is available.