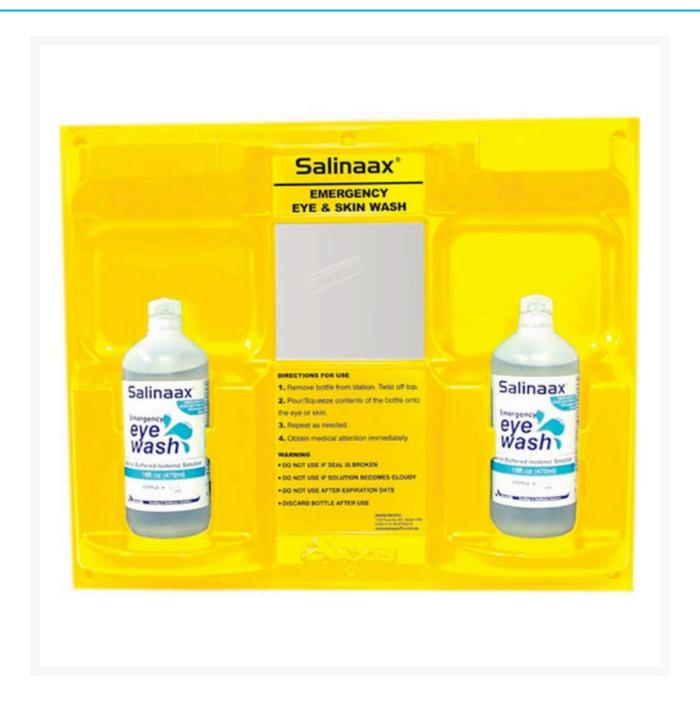

## Double Eye Wash Station Wall Mounted

## **Description**

Handy and **easy to see** yellow Eye Wash Station. This eyewash product is ideal for flushing/irrigating the eyes to remove toxic substances, loose foreign material, air pollutants and chlorinated water.

- Can also be used to refresh irritated or tired eyes.
- **Product is wall-mounted** for strategic placement in close proximity to hazards.
- Includes two 944ml bottles of eyewash solution.
- Individual bottles are for single use only.
- The product comes with specific instructions for ease of use.
- A box of 4 x 944ml replacement bottles is available.