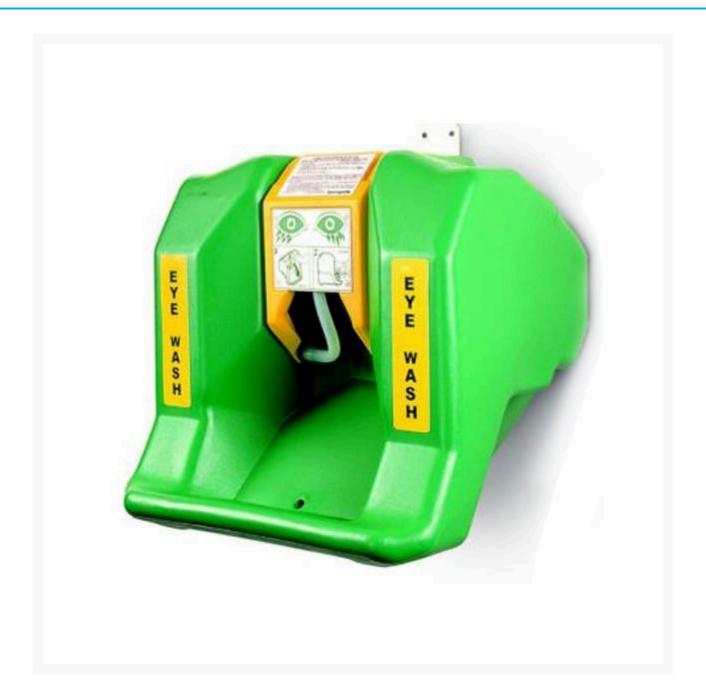

## **GravityFlo™ Eye Wash Station 60L capacity**

## **Description**

This GravityFlo™ Eye Wash Station is a gravity-fed station that is compact and portable. Offers an ideal solution for remote worksites or facilities where plumbed water sources are not readily available or are in limited supply.

- This Eye Wash Station complies with Australian Standard AS 4775-2007.
- Dual Soft Spray heads remove hazardous materials from the eye without causing further damage.
- Fill Station with clean potable water and water preservative (not included, sold here).
- Water preservative will **prolong the life of the water for up to 120 days**, making it a valuable addition.
- This station is **easy to set-up and install** installation manual included.