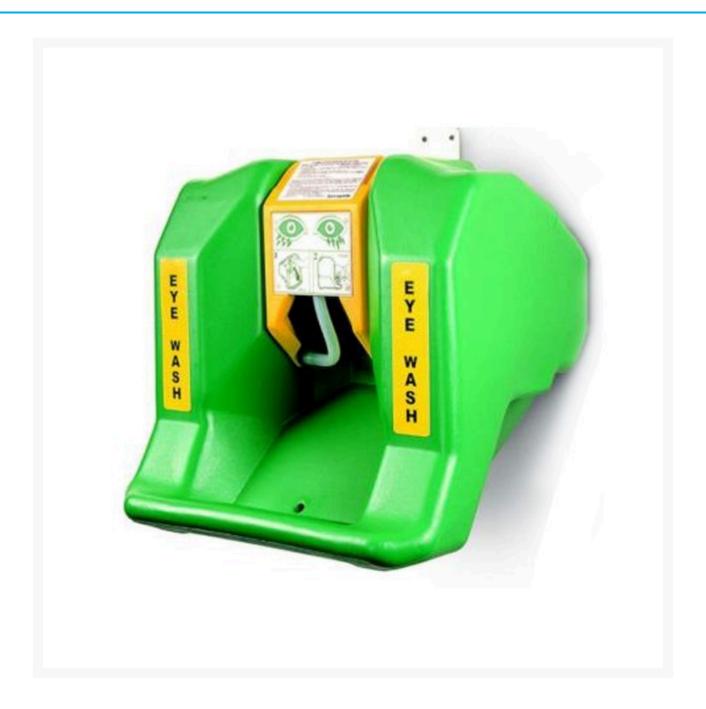

## **Description**

This GravityFlo™ Eye Wash Station is a gravity-fed station that is compact and portable. Offers an ideal solution for remote worksites or facilities where plumbed water sources are not readily available or are in limited supply.

- This Eye Wash Station complies with Australian Standard AS 4775-2007.
- Dual Soft Spray heads remove hazardous materials from the eye without causing further damage.
- Fill Station with clean potable water and water preservative (not included, sold here).
- Water preservative will **prolong the life of the water for up to 120 days**, making it a valuable addition.
- This station is **easy to set-up and install** installation manual included.