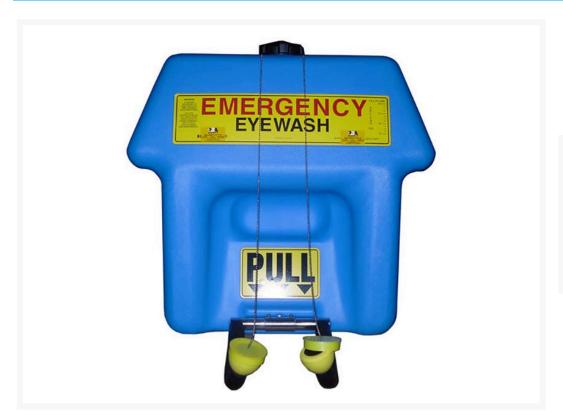

## GravityFlo™ Eye Wash Station 79L capacity

## **Description**

This GravityFlo™ Eye Wash Station is a gravity-fed station that is compact and portable. Offers an ideal solution for remote worksites or facilities where plumbed water sources are not readily available or are in limited supply.

- This Eye Wash Station complies with Australian Standard AS 4775-2007.
- Dual Soft Spray heads remove hazardous materials from the eye without causing further damage.
- Fill Station with clean potable water and water preservative (not included, sold here).
- Water preservative will **prolong the life of the water for up to 120 days**, making it a valuable addition.
- This station is **easy to set-up and install** installation manual included.