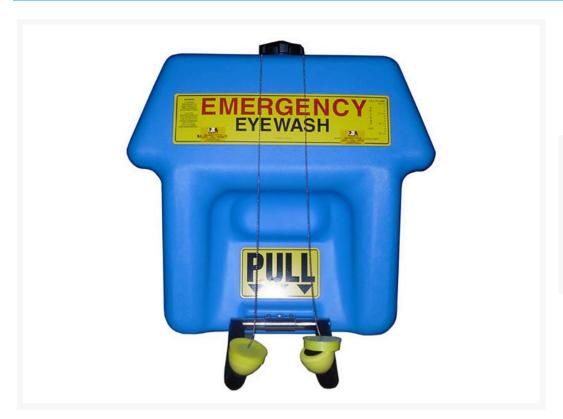

## GravityFlo™ Eye Wash Station 79L capacity

## **Description**

This GravityFlo™ Eye Wash Station is a gravity-fed station that is compact and portable. Offers an ideal solution for remote worksites or facilities where plumbed water sources are not readily available or are in limited supply.

- This Eye Wash Station complies with Australian Standard AS 4775-2007.
- Dual Soft Spray heads remove hazardous materials from the eye without causing further damage.
- Fill Station with clean potable water and water preservative (not included, sold here).
- Water preservative will **prolong the life of the water for up to 120 days**, making it a valuable addition.
- This station is **easy to set-up and install** installation manual included.