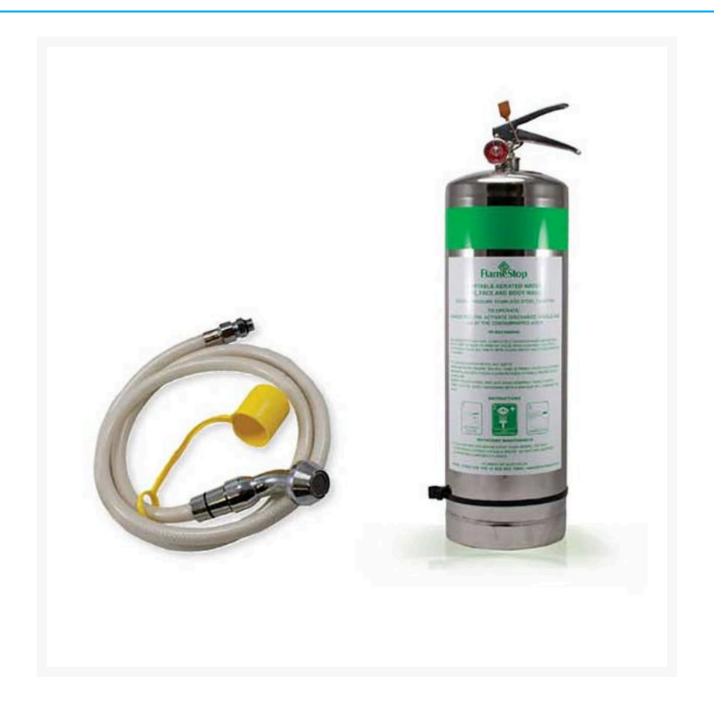

## **9L Portable Eye Wash Unit**

## Description

Speed is vital when it comes to emergency response. A few seconds can make all the difference when an incident has occurred. That's where this portable unit comes in. Grab it off the wall or out of your vehicle and get to the injured person fast!

- With a massive **9 litre capacity**, this portable Eye Wash far surpasses any other hand-held units on the market.
- Suitable for flushing eyes, face and body.
- Aerator included produces **aerated water** for a more soothing and effective clean.
- **1.5metre hose** unit included.
- Wall bracket included.