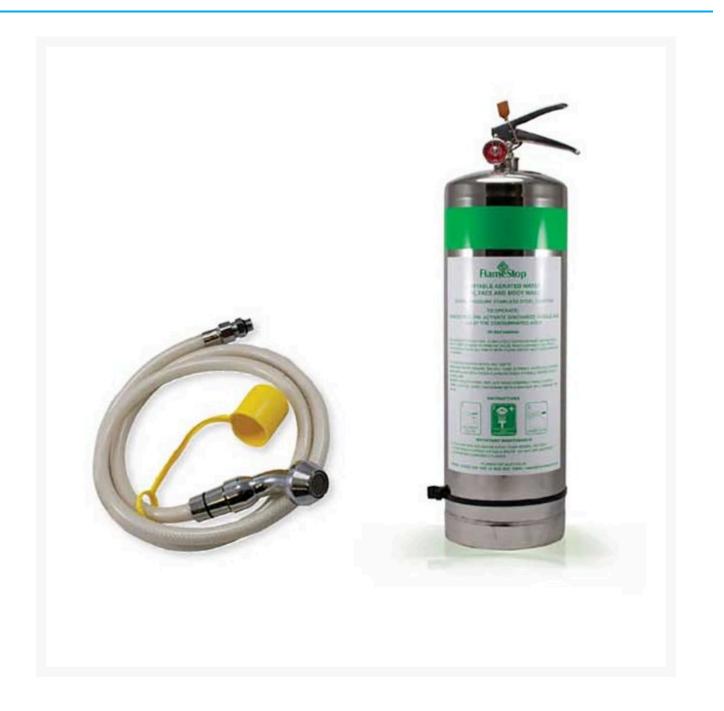

## **9L Portable Eye Wash Unit**

## Description

Speed is vital when it comes to emergency response. A few seconds can make all the difference when an incident has occurred. That's where this portable unit comes in. Grab it off the wall or out of your vehicle and get to the injured person fast!

- With a massive **9 litre capacity**, this portable Eye Wash far surpasses any other hand-held units on the market.
- Suitable for flushing eyes, face and body.
- Aerator included produces **aerated water** for a more soothing and effective clean.
- **1.5metre hose** unit included.
- Wall bracket included.