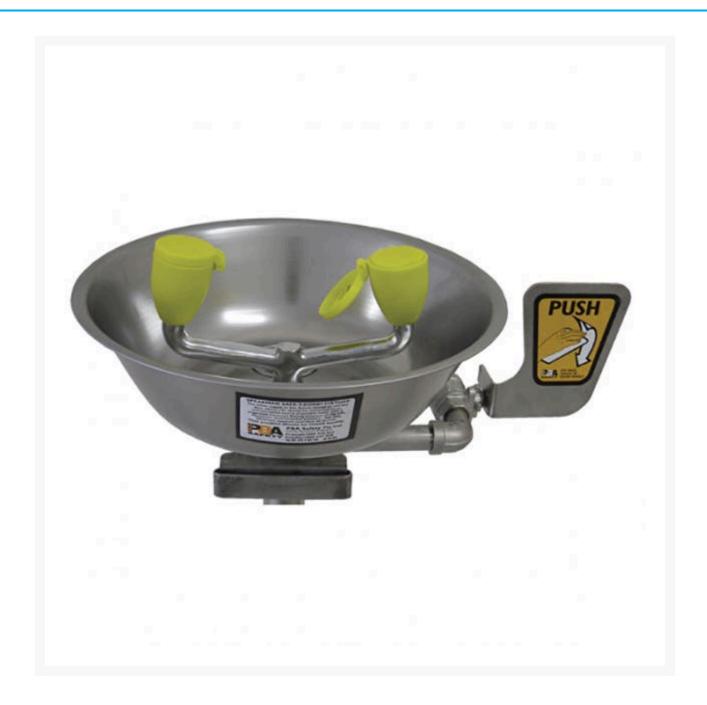

## **Description**

Gently and effectively irrigate and wash away hazardous material from eye and face region with this **non-aerated eye and face wash unit**. Perfect for worksites in areas with high levels of calcium in the plumbed water (calcium reacts to aerated water and causes erosion of the aerator unit, which requires more frequent maintenance).

- This product meets the requirements set by relevant Australian Standard AS4775 related to ANSI Z358.1.
- Dual Soft Spray Heads deliver up to 30L per minute.
- Wall Mounted.
- Stainless Steel bowl.
- Full chrome plated brass ball valve to fit the standard 12mm internal pipe size water supply.
- Non-aerated water supply.
- Dust caps are included to protect the head sections when not in use.
- Hand Push lever included activated by pushing level backwards 90 degrees.
- The unit will operate until the paddle handle is manually pulled back to the off position.