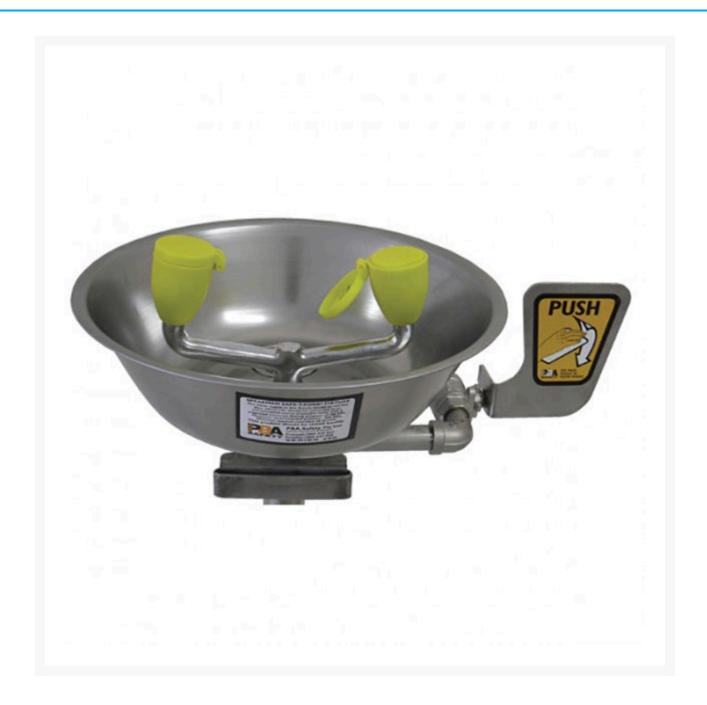

## **Description**

Gently and effectively irrigate and wash away hazardous material from eye and face region with this **non-aerated eye and face wash unit**. Perfect for worksites in areas with high levels of calcium in the plumbed water (calcium reacts to aerated water and causes erosion of the aerator unit, which requires more frequent maintenance).

- This product meets the requirements set by relevant Australian Standard AS4775 related to ANSI Z358.1.
- Dual Soft Spray Heads deliver up to 30L per minute.
- Wall Mounted.
- Stainless Steel bowl.
- Full chrome plated brass ball valve to fit the standard 12mm internal pipe size water supply.
- Non-aerated water supply.
- Dust caps are included to protect the head sections when not in use.
- Hand Push lever included activated by pushing level backwards 90 degrees.
- The unit will operate until the paddle handle is manually pulled back to the off position.