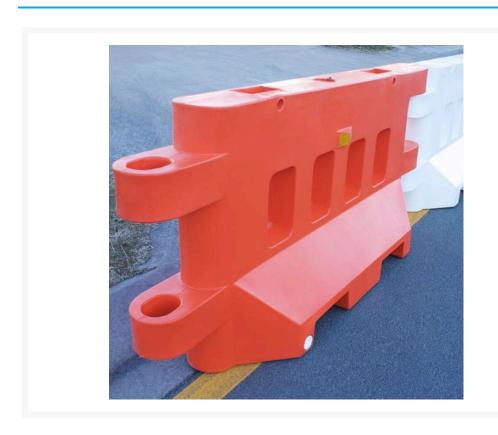

# **Ki1000 Heavy Duty Water Filled Barrier**

### **Description**

Designed specifically as a pedestrian and low speed zone barrier. It's simple interlocking system allows barriers to remain connected while moving through angles 120 degrees each way. The barriers are fitted with retro reflective tape and have two apertures topside for placement of hazard lights, pole signage or extended mesh fencing. The barrier also complies with Australian Standard AS1742-3-1996 Traffic Control Devices for works on roads, Section 3.10.1

#### **Specifications:**

- 1000(H) x 570(W)mm -Effective length 2000mm, Overall length 2200mm
- Weight empty 32kg, weight full 387kg
- Water fill to top 355Litres
- Mesh Fencing Panel available separately. Dimensions 1975mm long x 1020mm high. Manufactured from galvanized steel frame with wire mesh inserts.
- BULK STOCK AVAILABLE