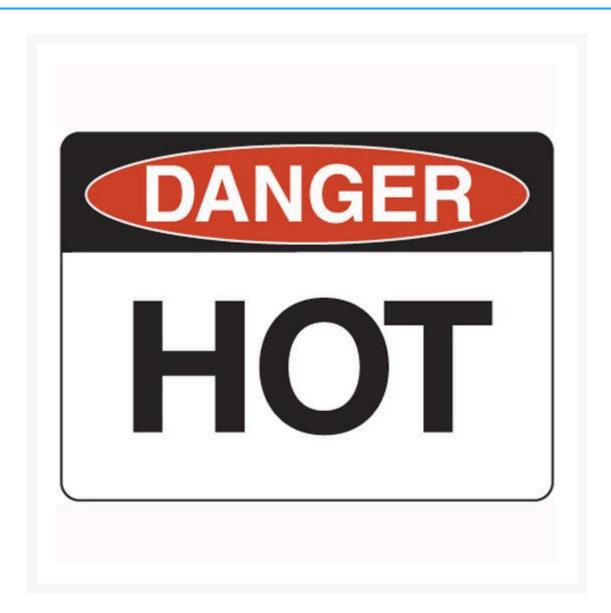

#### **Description**

Use the **Danger Hot Sign** in areas where a high heat or heat related dangers are near by.

**Danger signs** are safety signs for warning of a particular hazard or hazardous condition that is likely to be life-threatening. Danger safety signage has many uses and can warn of many dangerous situations – such as

fuel storage, radiation, high voltage, chemicals, open holes, and worksite hazards. The sign is shown as the word Danger on a red oval over a black rectangle. Text is black on a white background.