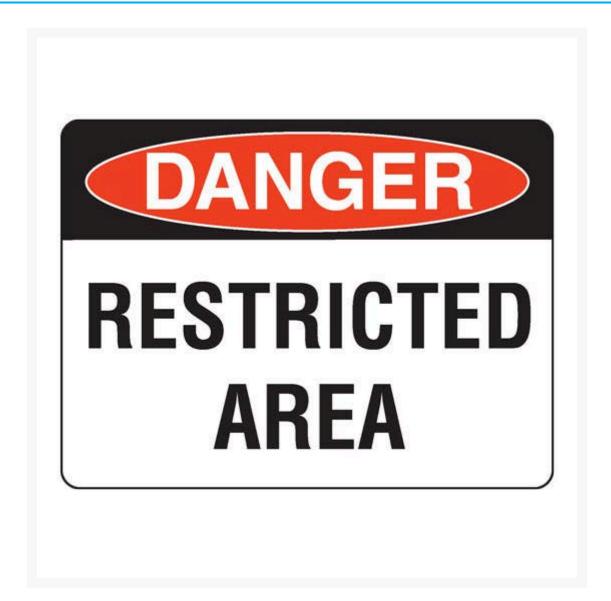

# **Danger Restricted Area Sign**

life-threatening. Danger safety signage has many uses and can warn of many dangerous situations – such as fuel storage, radiation, high voltage, chemicals, open holes, and worksite hazards. The sign is shown as the word Danger on a red oval over a black rectangle. Text is black on a white background.