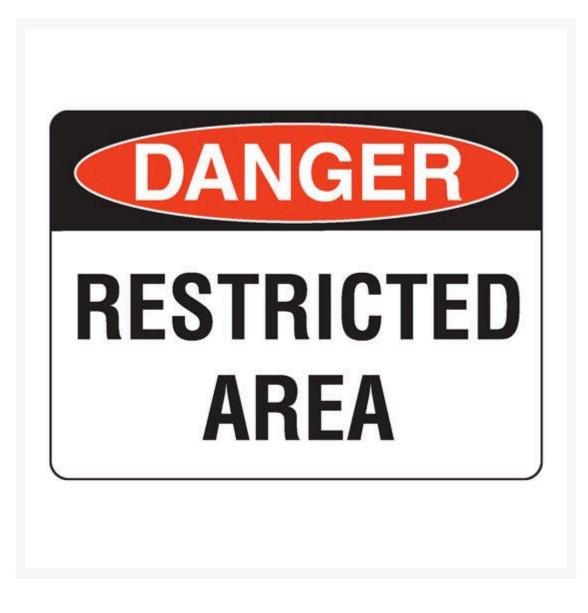

# **Danger Restricted Area Sign**

### Description

Use this **Danger Restricted Area Sign** to alert visitors and workers at your facility that this area is restricted and is in place for their safety.

Danger signs are safety signs for warning of a particular hazard or hazardous condition that is likely to be

life-threatening. Danger safety signage has many uses and can warn of many dangerous situations – such as fuel storage, radiation, high voltage, chemicals, open holes, and worksite hazards. The sign is shown as the word Danger on a red oval over a black rectangle. Text is black on a white background.