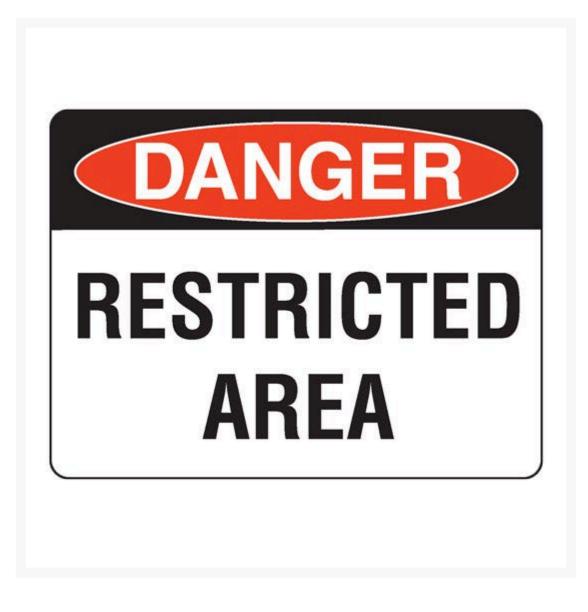

# **Danger Restricted Area Sign**

#### Description

Use this **Danger Restricted Area Sign** to alert visitors and workers at your facility that this area is restricted and is in place for their safety.

Danger signs are safety signs for warning of a particular hazard or hazardous condition that is likely to be

life-threatening. Danger safety signage has many uses and can warn of many dangerous situations – such as fuel storage, radiation, high voltage, chemicals, open holes, and worksite hazards. The sign is shown as the word Danger on a red oval over a black rectangle. Text is black on a white background.