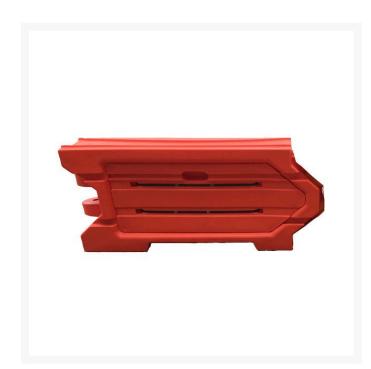

#### **Description**

The Shield 1 TL-1 Water Filled Barrier is an approved and compliant redirective "Road Rated" barrier system for temporary use on roads. Meeting the evaluation criteria of MASH Test Level 1 (TL-1) the Shield 1 barrier system comprises of the Longitudinal A5295 Orange Barrier and the A5296 Yellow Terminal End Treatment.

- Tested and Approved to MASH Test Level 1 (TL-1)
- Suitable for impact speeds up to 50km/h (eg. 40km/h posted speed in work zones)
- Ideal for roadside and median applications.
- Accepted for use by Austroads Safety Barrier Assessment Panel (ASBAP) and approved by various Road Agencies including Queensland, New South Wales, Victoria, South Australia and Western Australia.
- Dimensions: 2000(L) x 920(H) x 600(W)mm (Overall Length 2200mm)
- Weight Full: 611kg. Weight Empty: 81kg
- Capacity: 560 litres of water
- Minimum Length of Need: 44 meters. (Not including End Terminals)
- Barrier run must have a minimum of 22 x A5295 Orange Barriers and 4 x A5296 Yellow Barriers to be compliant.

## **Product Options**

| Barrier Colour: | #f05233 |
|-----------------|---------|
|                 | #fdb931 |

26/4/24