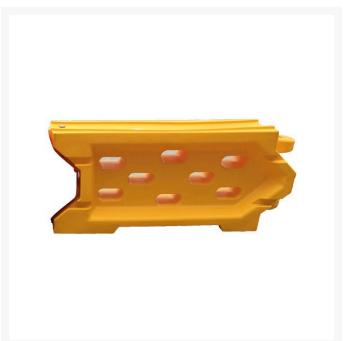

#### **Description**

The Shield 1 TL-1 Water Filled Barrier is an approved and compliant redirective "Road Rated" barrier system for temporary use on roads. Meeting the evaluation criteria of MASH Test Level 1 (TL-1) the Shield 1 barrier system comprises of the Longitudinal A5295 Orange Barrier and the A5296 Yellow Terminal End Treatment.

- Tested and Approved to MASH Test Level 1 (TL-1)
- Suitable for impact speeds up to 50km/h (eg. 40km/h posted speed in work zones)
- Ideal for roadside and median applications.
- Accepted for use by Austroads Safety Barrier Assessment Panel (ASBAP) and approved by various Road Agencies including Queensland, New South Wales, Victoria, South Australia and Western Australia.
- Dimensions: 2000(L) x 920(H) x 600(W)mm (Overall Length 2200mm)
- Weight Full: 611kg. Weight Empty: 81kg
- Capacity: 560 litres of water
- Minimum Length of Need: 44 meters. (Not including End Terminals)
- Barrier run must have a minimum of 22 x A5295 Orange Barriers and 4 x A5296 Yellow Barriers to be compliant.

## **Product Options**

| Barrier Colour: | #f05233 |
|-----------------|---------|
|                 | #fdb931 |

26/4/24