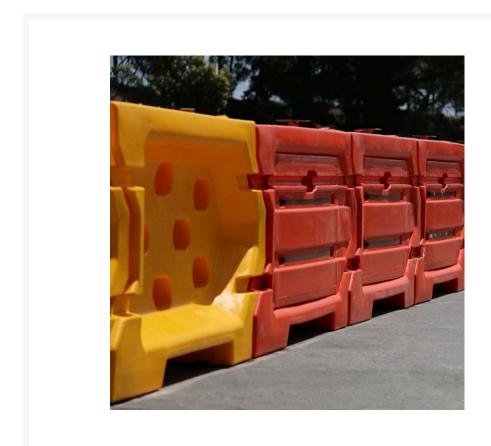

# **Shield 1 TL-1 Road Rated Water Filled Barrier**

#### **Description**

The Shield 1 TL-1 Water Filled Barrier is an approved and compliant redirective "Road Rated" barrier system for temporary use on roads. Meeting the evaluation criteria of MASH Test Level 1 (TL-1) the Shield 1 barrier system comprises of the Longitudinal A5295 Orange Barrier and the A5296 Yellow Terminal End Treatment.

The Shield 1 is the perfect solution whereby a temporary barrier is required to protect pedestrians and temporary work zones from traffic flow. This water filled temporary barrier is designed to safely contain and redirect errant vehicles travelling up to 50km/h with an impacting angle of up to 25 degrees. The unique UV stabilized polyethylene and patented composite design and steel pin connector allow the barrier to be installed straight or curved to a radius of 28.6m if required, 8 degree per join.

- Tested and Approved to MASH Test Level 1 (TL-1)
- Suitable for impact speeds up to 50km/h (eg. 40km/h posted speed in work zones)
- Ideal for roadside and median applications.
- Accepted for use by Austroads Safety Barrier Assessment Panel (ASBAP) and approved by various Road Agencies including Queensland, New South Wales, Victoria, South Australia and Western Australia.
- Dimensions: 2000(L) x 920(H) x 600(W)mm (Overall Length 2200mm)
- Weight Full: 611kg. Weight Empty: 81kg
- Capacity: 560 litres of water
- Minimum Length of Need: 44 meters. (Not including End Terminals)
- Barrier run must have a minimum of 22 x A5295 Orange Barriers and 4 x A5296 Yellow Barriers to be compliant.