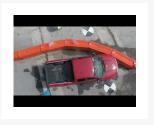

The Shield 1 is the perfect solution whereby a temporary barrier is required to protect pedestrians and temporary work zones from traffic flow. This water filled temporary barrier is designed to safely contain and redirect errant vehicles travelling up to 50km/h with an impacting angle of up to 25 degrees. The unique UV stabilized polyethylene and patented composite design and steel pin connector allow the barrier to be installed straight or curved to a radius of 28.6m if required, 8 degree per join.