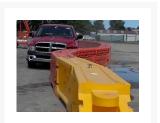

#### **Description**

The Shield 1 TL-1 Water Filled Barrier is an approved and compliant redirective "Road Rated" barrier system for temporary use on roads. Meeting the evaluation criteria of MASH Test Level 1 (TL-1) the Shield 1 barrier system comprises of the Longitudinal A5295 Orange Barrier and the A5296 Yellow Terminal End Treatment.

The Shield 1 is the perfect solution whereby a temporary barrier is required to protect pedestrians and temporary work zones from traffic flow. This water filled temporary barrier is designed to safely contain and redirect errant vehicles travelling up to 50km/h with an impacting angle of up to 25 degrees. The unique UV stabilized polyethylene and patented composite design and steel pin connector allow the barrier to be installed straight or curved to a radius of 28.6m if required, 8 degree per join.

- Tested and Approved to MASH Test Level 1 (TL-1)
- Suitable for impact speeds up to 50km/h (eg. 40km/h posted speed in work zones)
- Ideal for roadside and median applications.
- Accepted for use by Austroads Safety Barrier Assessment Panel (ASBAP) and approved by various Road Agencies including Queensland, New South Wales, Victoria, South Australia and Western Australia.
- Dimensions: 2000(L) x 920(H) x 600(W)mm (Overall Length 2200mm)
- Weight Full: 611kg. Weight Empty: 81kg
- Capacity: 560 litres of water
- Minimum Length of Need: 44 meters. (Not including End Terminals)
- Barrier run must have a minimum of 22 x A5295 Orange Barriers and 4 x A5296 Yellow Barriers to be compliant.