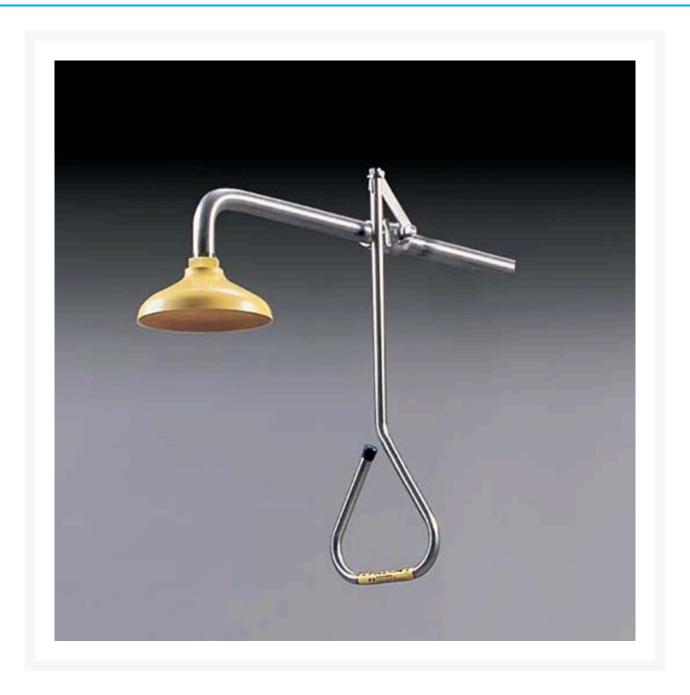

## **Emergency Impeller Deluge Shower Ceiling Mount**

**Product Images** 

1

## **Description**

Ceiling-mounted Emergency Shower unit with triangular **pull rod** and **stay open valve**.

- Delivers up to **160 Litres** of aerated water **per minute**.
- Unique impeller action **aerates the water.** This improves the coverage area and eliminates water voids to provide a complete and effective spray.
- **Hi-Vis shower head** can be seen easily, saving vital seconds in an emergency.
- Complies with and exceeds both AS2775-2007 and ANSI Z358.1 1998.