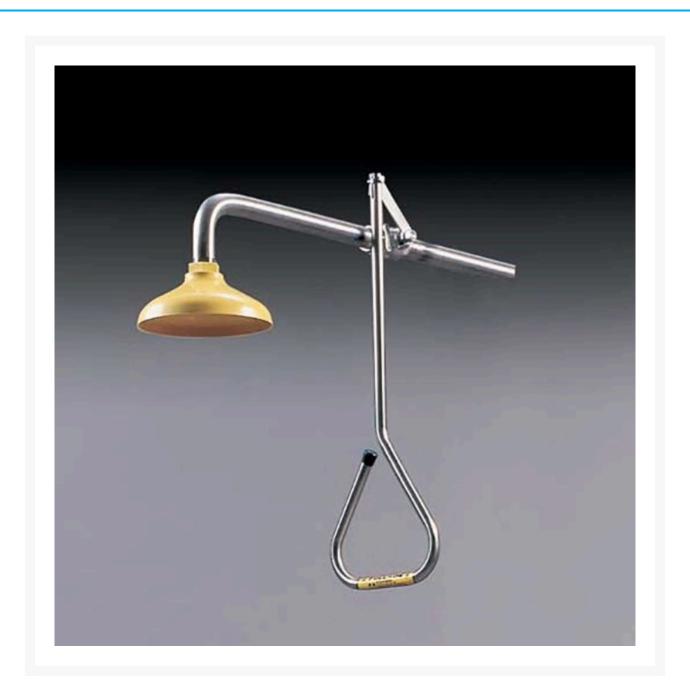

## **Emergency Impeller Deluge Shower Ceiling Mount**

**Product Images** 

1

## **Description**

Ceiling-mounted Emergency Shower unit with triangular **pull rod** and **stay open valve**.

- Delivers up to **160 Litres** of aerated water **per minute**.
- Unique impeller action **aerates the water.** This improves the coverage area and eliminates water voids to provide a complete and effective spray.
- **Hi-Vis shower head** can be seen easily, saving vital seconds in an emergency.
- Complies with and exceeds both AS2775-2007 and ANSI Z358.1 1998.