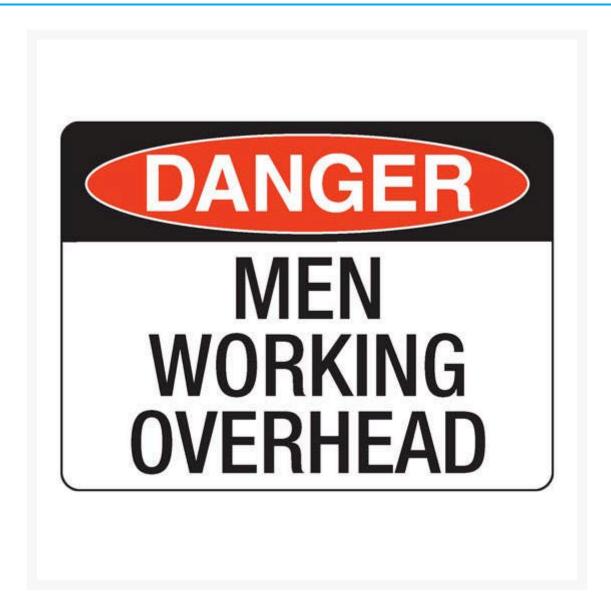

## Danger Men Working Overhead Sign

**Product Images** 

## **Description**

Use this **Danger Men Working Overhead Sign** to warn people of the men working overhead and the

potential danger of being near that.

**Danger signs** are safety signs for warning of a particular hazard or hazardous condition that is likely to be life-threatening... Danger safety signage has many uses and can warn of many dangerous situations – such as fuel storage, radiation, high voltage, chemicals, open holes, and worksite hazards. The sign is shown as the word Danger on a red oval over a black rectangle. Text is black on a white background.