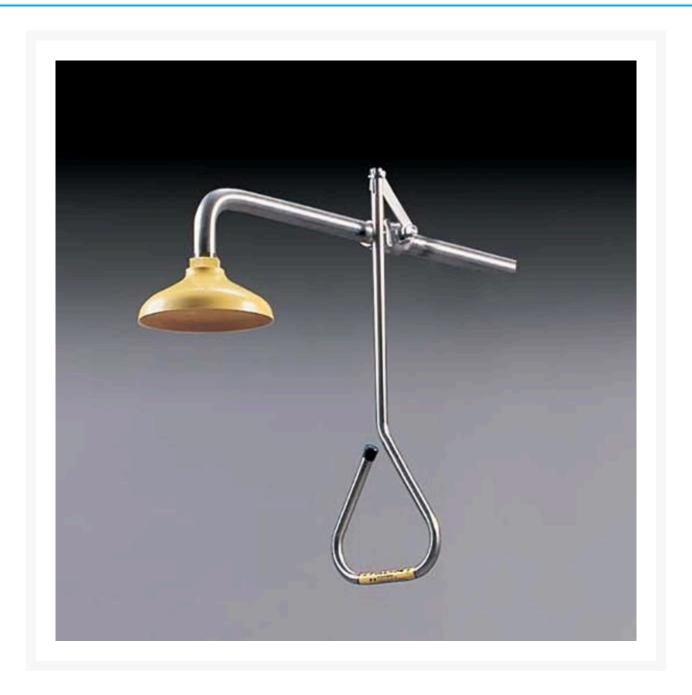

## **Description**

Wall-mounted Emergency Shower unit with triangular **pull rod** and **stay open valve**.

- Delivers up to **160 Litres** of aerated water **per minute**.
- Unique impeller action aerates the water.
- Improves face/body coverage area and eliminates water voids to provide a complete and effective spray.
- **Hi-Vis shower head** can be seen easily, saving vital seconds in an emergency.
- Complies with and exceeds both AS2775-2007 and ANSI Z358.1 1998.