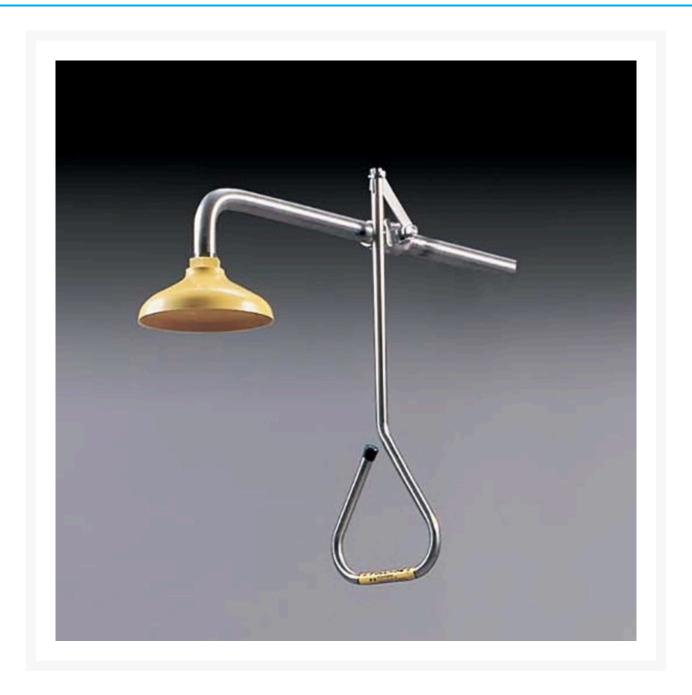

## **Description**

Wall-mounted Emergency Shower unit with triangular pull rod and stay open valve.

- Delivers up to **160 Litres** of aerated water **per minute**.
- Unique impeller action aerates the water.
- Improves face/body coverage area and eliminates water voids to provide a complete and effective spray.
- **Hi-Vis shower head** can be seen easily, saving vital seconds in an emergency.
- Complies with and exceeds both AS2775-2007 and ANSI Z358.1 1998.