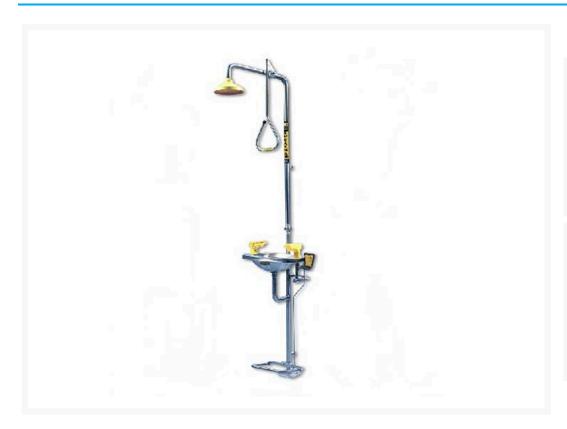

### **Description**

This Combo Deluge Shower and Aerated Eye Wash Station provides a high level performance in the most demanding of environments.

#### **Product Notes:**

- Highly durable **stainless steel** construction.
- Activated separately by foot and hand pedals.
- Unique impeller action provides **soft, aerated** floods of water over a wide 200mm by 230mm area.
- Eye wash and shower heads constructed from **Hi-Vis ABS plastic** giving the unit **extremely high visibility**.
- Adjustable spray control allows for a variety of water pressure settings, depending on environment

and needs.

- For product to be **compliant with AS4775-2007**, we recommend a **minimum 25mm IPS water supply** to maintain required pressure.
- Product is non clogging and self cleaning.