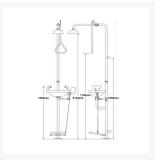

#### **Product Notes:**

- Highly durable **stainless steel** construction.
- Activated separately by foot and hand pedals.
- Unique impeller action provides **soft, aerated** floods of water over a wide 200mm by 230mm area.
- Eye wash and shower heads constructed from **Hi-Vis ABS plastic** giving the unit **extremely high visibility**.
- Adjustable spray control allows for a variety of water pressure settings, depending on environment

and needs.

- For product to be **compliant with AS4775-2007**, we recommend a **minimum 25mm IPS water supply** to maintain required pressure.
- Product is non clogging and self cleaning.